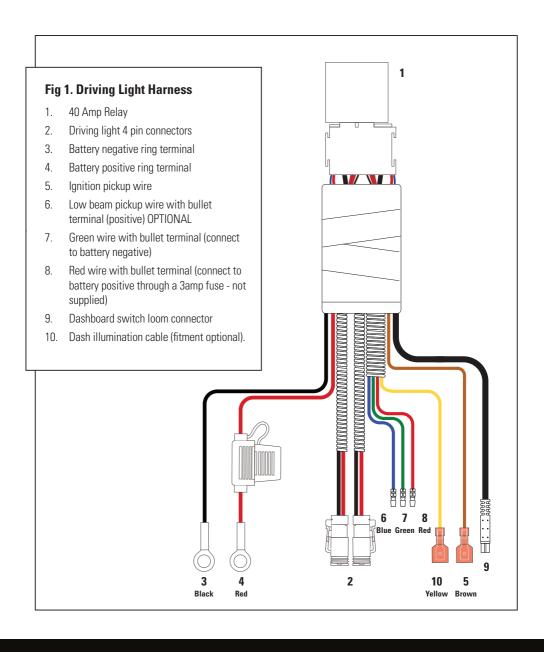

## MODIFICATION OF 12V WIRING HARNESS (LFDLHTS) TO SUIT APPLICATIONS THAT DO NOT REQUIRE HIGH BEAM SWITCHING.

**COMPATIBLE WITH DL150LED & DL210LED** 

## **INSTALLATION STEPS**

- 1. Connect the green wire (Item 7 in Figure 1) directly to battery negative
- 2. Connect the red wire (Item 8 in Figure 1) through a 3amp fuse (not supplied) directly to battery positive.