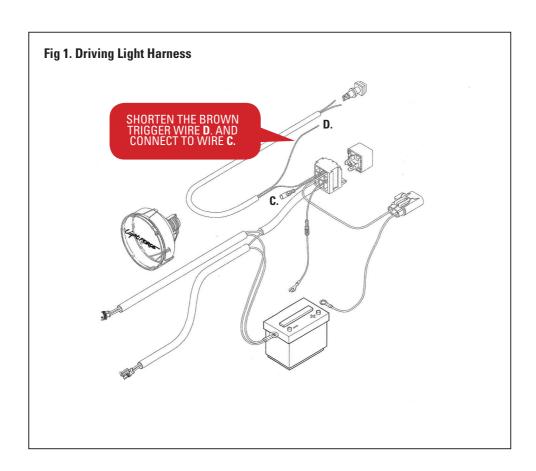

## **INSTALLATION STEPS**

1. Shorten the brown trigger wire (Item D in Figure 1) and connect to wire (Item C in Figure 1). This will allow the lights to function without the need of the highbeam lights being active.